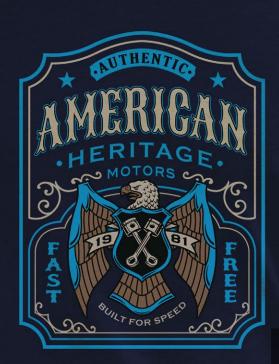

# INTRODUCING THE CLASSIC TEE

as low as

COUNTY

COU

#### **BC-10000** BASECAMP® CLASSIC TEE

- Unisex fashion crewneck t-shirt
- · 4.5oz./145 gram, 30 singles
- · 100% combed and ring-spun cotton, enzyme washed
- · Tubular construction with shoulder-to-shoulder taping
- · Made in Bangladesh

#### **BC-10000** BASECAMP® CLASSIC TEE

- · Unisex fashion crewneck t-shirt
- · 4.5oz./145 gram, 30 singles
- 100% combed and ring-spun cotton, enzyme washed
- Tubular construction with shoulder-to-shoulder taping
- · Made in Bangladesh